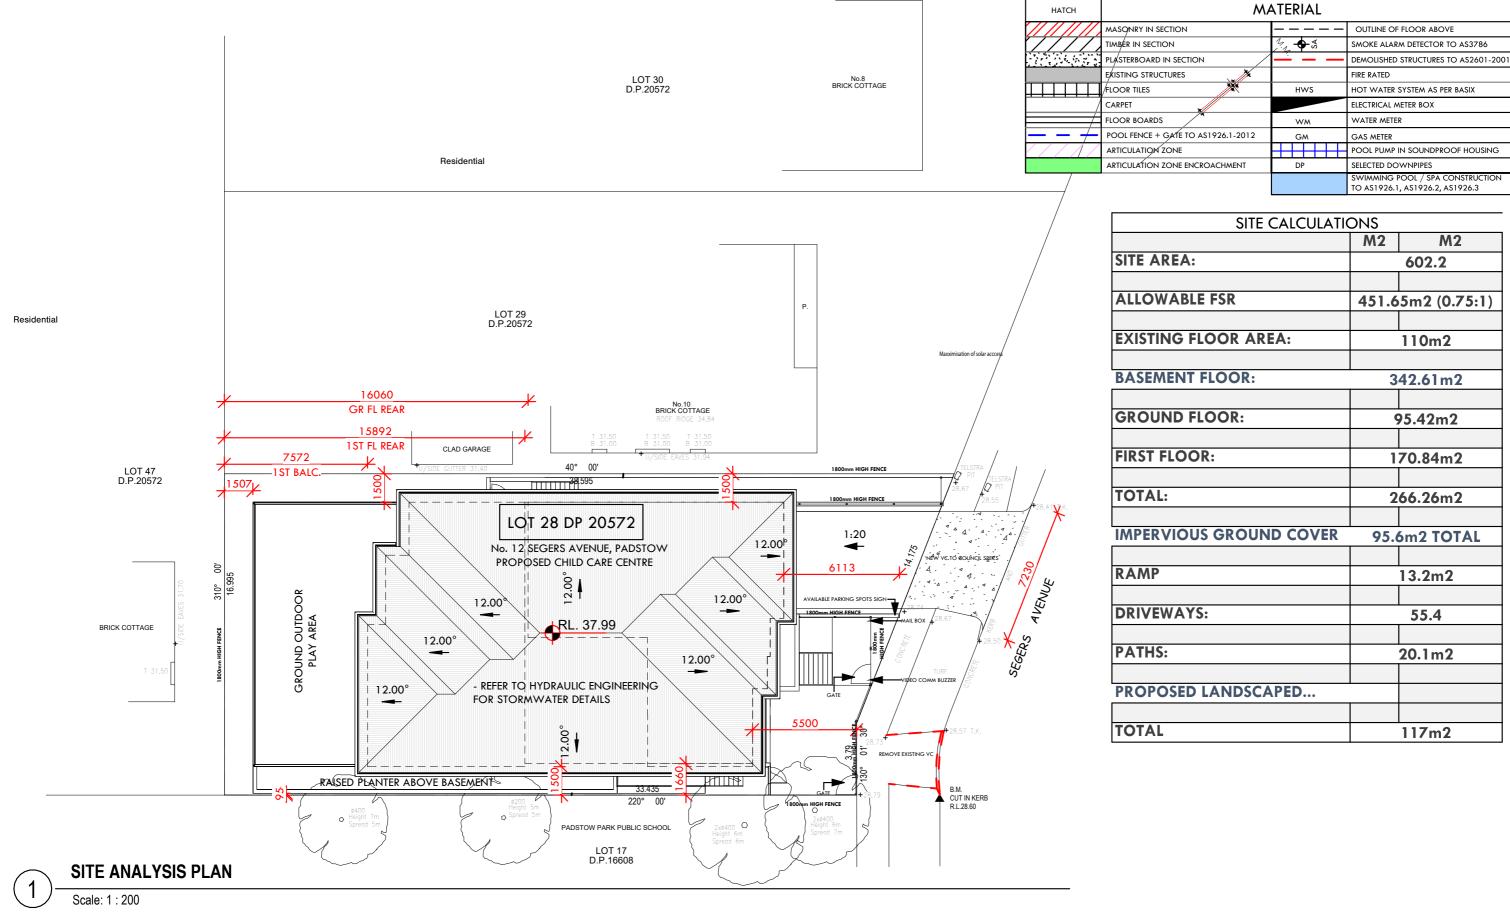

**Educational Establishment** 

12 SEGERS AVENUE, PADSTOW

Title: SITE PLAN

Lot Number: 28 DP 20572

Job Number: 24-6 Stage: **DA** Class Type: 9B

BUILDING DESIGNERS ASSOCIATION OF AUSTRALIA 163A WEST BOTANY STREE Membership Number: 3639-20 E: moe@space061821.com 163A WEST BOTANY STREET, ARNCLIFFE NSW 2205 DESIGNER: MOE HIJAZI AUTHOR: MOE HIJAZI AUTHO

Date: MAY 24 Scale @ A3: 1 : 200Drawing no: DA1204